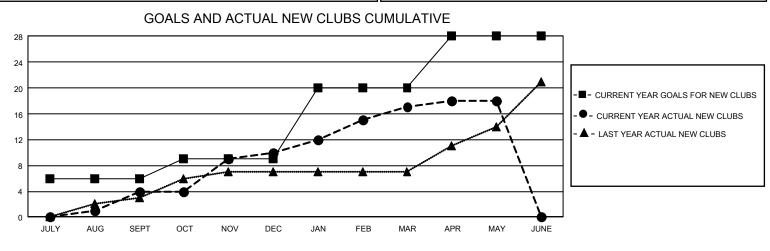

## GAT MONTHLY MEMBERSHIP PROGRESS REPORT

GMT Constitutional Area 3, Group D

REPORT DOES NOT INCLUDE CLUBS IN UNDISTRICTED AREAS.

| Clubs                 |               |           |               | Members               |                          |                         |                                                    |
|-----------------------|---------------|-----------|---------------|-----------------------|--------------------------|-------------------------|----------------------------------------------------|
| RESULTS FOR 2023-2024 |               |           |               | RESULTS FOR 2023-2024 |                          |                         |                                                    |
| QUARTER               | NEW CLUB GOAL | NEW CLUBS | DROPPED CLUBS | QUARTER               | EMBER GROWTH NET<br>GOAL | MEMBER GROWTH<br>ACTUAL | DROPPED MEMBERS<br>ACTUAL (including<br>transfers) |
| JULY/AUG/SEPT         | 18            | 4         | 5             | JULY/AUG/SEPT         | 429                      | 626                     | 431                                                |
| OCT/NOV/DEC           | 9             | 6         | 7             | OCT/NOV/DEC           | 469                      | 634                     | 1,187                                              |
| JAN/FEB/MAR           | 33            | 7         | 8             | JAN/FEB/MAR           | 437                      | 563                     | 348                                                |
| APR/MAY/JUNE          | 24            | 1         | 1             | APR/MAY/JUNE          | 445                      | 351                     | 285                                                |