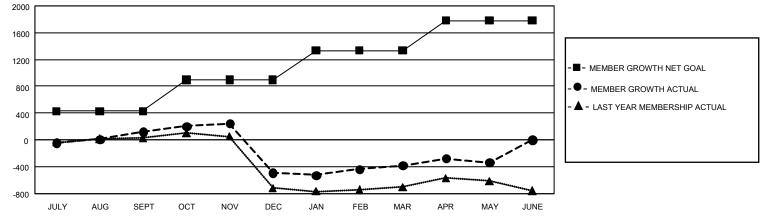

## GAT MONTHLY MEMBERSHIP PROGRESS REPORT

GMT Constitutional Area 3, Group D

REPORT DOES NOT INCLUDE CLUBS IN UNDISTRICTED AREAS.

| Clubs                 |               |           |               | Members               |                          |                         |                                                    |
|-----------------------|---------------|-----------|---------------|-----------------------|--------------------------|-------------------------|----------------------------------------------------|
| RESULTS FOR 2023-2024 |               |           |               | RESULTS FOR 2023-2024 |                          |                         |                                                    |
| QUARTER               | NEW CLUB GOAL | NEW CLUBS | DROPPED CLUBS | QUARTER               | EMBER GROWTH NET<br>GOAL | MEMBER GROWTH<br>ACTUAL | DROPPED MEMBERS<br>ACTUAL (including<br>transfers) |
| JULY/AUG/SEPT         | 18            | 4         | 5             | JULY/AUG/SEPT         | 429                      | 626                     | 431                                                |
| OCT/NOV/DEC           | 9             | 6         | 7             | OCT/NOV/DEC           | 469                      | 634                     | 1,187                                              |
| JAN/FEB/MAR           | 33            | 7         | 8             | JAN/FEB/MAR           | 437                      | 563                     | 348                                                |
| APR/MAY/JUNE          | 24            | 1         | 1             | APR/MAY/JUNE          | 445                      | 351                     | 285                                                |